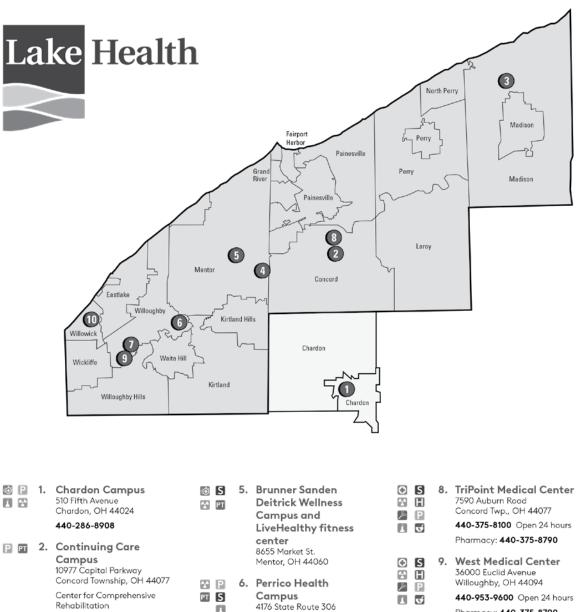

## [MedFlex]

Willoughby, OH 44094

7. SOM Center Campus

5105 SOM Center Road

Willoughby, OH 44094

Pharmacy: 440-375-8790

10. Willowick Campus 29804 Lakeshore Boulevard Willowick, OH 44095

440-585-3322

**KEY:** Emergency Department Beachwood Medical Center Location is NOT in the 🙆 Urgent Care Den Pharmacy 🔁 Radiology

🚺 Lab

Р ۲

80

Hospital Primary Care

- S Specialty Care
- 🔎 Surgery Center
- PT Physical Therapy

Catholic Diocese of Cleveland

٨

P 🎤

🖸 S

Note: Lake Health

Skyway Network

440-953-6251

3. Madison Campus

and 24/7 ER 6270 North Ridge Road Madison, OH 44057

• P

1 2

S

PT

Center for Geriatric Psychiatry 440-918-6366

Campus: **440-428-6800** 

ER: 440-428-0280

9485 Mentor Avenue

Mentor, OH 44060

4. Mentor Campus

440-974-6800

9  $\sim$ o bn а d