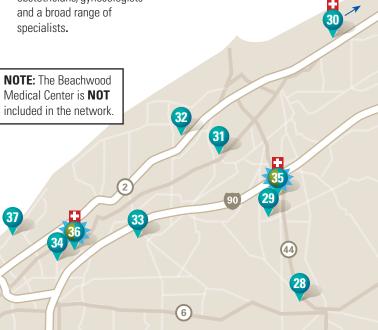

### 28. Chardon Campus

510 Fifth Avenue Chardon, OH 44024

# 29. Continuing Care Campus

10977 Capital Parkway Concord Township, OH 44077

Center for Comprehensive Rehabilitation

# 30. Madison Campus and 24/7 ER

6270 North Ridge Road Madison, OH 44057

Campus: **440-428-6800** 

ER: 440-428-0280

**Services include:** 24/7 emergency room, X-ray, CT scan, ultrasound, lab, physical therapy, Lake Health Physician Group Madison Family Practice and Lake Health Physician Group Madison Pediatrics.

### 31. Mentor Campus

9485 Mentor Avenue Mentor, OH 44060

# 32. Brunner Sanden Deitrick Wellness Campus and LiveHealthy fitness center

8655 Market St. Mentor, OH 44060

Services include: medically based fitness center; urgent care for non-life threatening injuries and illnesses; X-ray; lab; open MRI; physical therapy; sports medicine; occupational services; integrative medicine; and Lake Health Physician Group Mentor Family Practice.

### 33. Perrico Health Campus

4176 State Route 306 Willoughby, OH 44094

Services include: Lake Health Physician Group Women's Health Specialists, internal medicine, X-ray, digital mammography, 3D mammography, lab, ultrasound, bone densitometry, and physical therapy.

### 34. SOM Center Campus

5105 SOM Center Road Willoughby, OH 44094

**Services include:** X-ray; lab; and physician offices, including primary care, general surgery, rheumatology, obstetrics and gynecology and pain management.

## 35. TriPoint Medical Center

7590 Auburn Road Concord Twp., OH 44077

### 36. West Medical Center

36000 Euclid Avenue Willoughby, OH 44094

### 37. Willowick Campus

29804 Lakeshore Boulevard Willowick, OH 44095