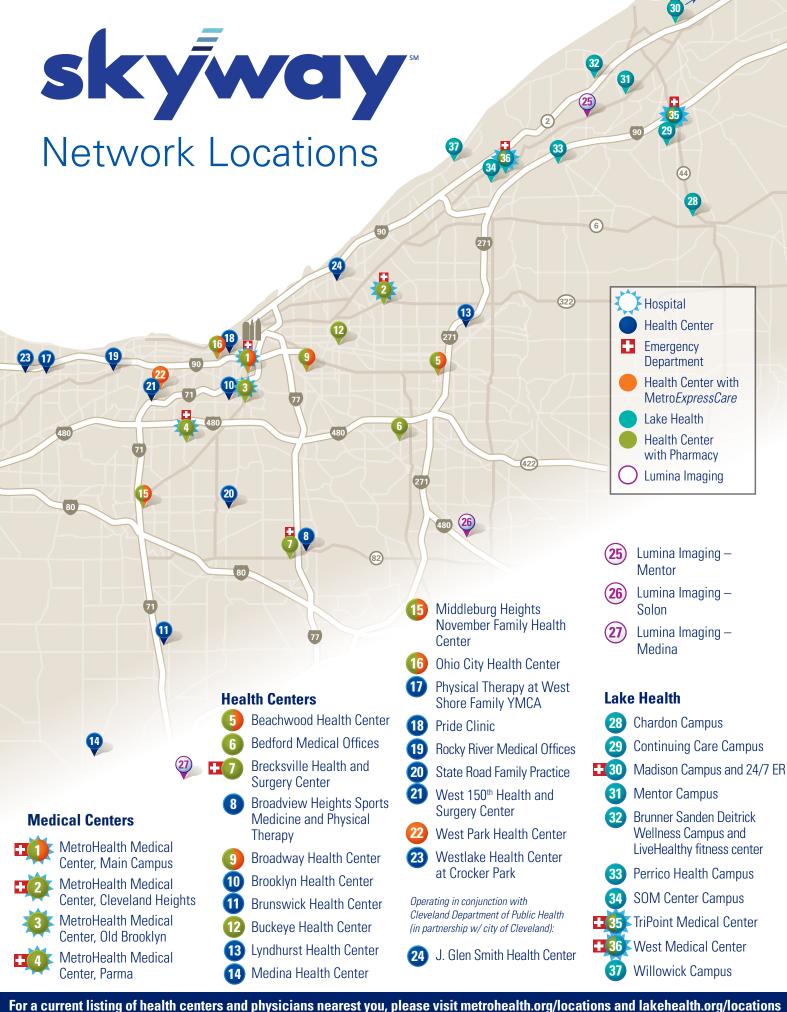

### MetroHealth Medical Center, Main Campus

2500 MetroHealth Dr., Cleveland, OH 44109

216-778-7800

Pediatric Metro Express Care

216-957-1680 for minor illnesses and injuries

Dental: 216-957-1850

Pharmacy: 216-957-MEDS (6337)

### 2. MetroHealth Medical Center, Cleveland Heights

10 Severance Circle Cleveland Heights, OH 44118

216-524-7377

Pharmacy: 216-957-MEDS (6337)

**Emergency Department: 216-957-0900** 

# 3. MetroHealth Medical Center, Old Brooklyn

4229 Pearl Road, Cleveland, OH 44109

216-957-2000

Senior Health Outpatient Program: 216-957-2100

MetroHealth Rehabilitation Institute of Ohio: 216-957-3500

Pharmacy: 216-957-MEDS (6337)

### 4. MetroHealth Medical Center, Parma

12301 Snow Road, Parma, OH 44130

216-524-7377

Pharmacy: 216-957-MEDS (6337)

**Emergency Department: 216-957-0900** 

### 5. MetroHealth Beachwood Health Center

3609 Park East Dr., 3rd Floor North Building, Beachwood, OH 44122

216-957-9959

Pharmacy: 216-957-MEDS (6337)

**Metro***ExpressCare* **216-957-1680** for minor illnesses and injuries

# 6. MetroHealth Bedford Medical Offices

19999 Rockside Road Bedford, OH 44146

216-524-7377

Pharmacy: 216-957-MEDS (6337)

### 7. MetroHealth Brecksville Health & Surgery Center

9200 Treeworth Blvd. Brecksville. OH 44147

216-957-9000

Pharmacy: 216-957-MEDS (6337)

### 8. MetroHealth Broadview Heights Sports Medicine and Physical Therapy

Cleveland Sports Institute 1 Eagle Valley Court, Suite 204 Broadview Heights, OH 44147

216-957-7678

# 9. MetroHealth Broadway Health Center

6835 Broadway Ave., Cleveland, OH 44105

216-957-1500

**Metro** *ExpressCare* **216-957-1680** for minor illnesses and injuries

Dental: 216-957-1850

Pharmacy: 216-957-MEDS (6337)

## 10. MetroHealth Brooklyn Health Center

5208 Memphis Ave., Cleveland, OH 44144

216-398-0100

# 11. MetroHealth Brunswick Health Center

1299 Industrial Parkway North Suite 250 Brunswick, OH 44212

216-957-1450

### 12. MetroHealth Buckeye Health Center

2816 East 116th St., Cleveland, OH 44120

216-957-4000

Pharmacy: 216-957-MEDS (6337)

# 13. MetroHealth Lyndhurst Health Center

Brainard Place Medical Center 29001 Cedar Road, Suite 518 Lyndhurst, Ohio 44124

216-778-5791

### 14 MetroHealth Medina Health Center

111 W Reagan Parkway, Medina, Ohio 44256 **330-725-6226** 

# 15. MetroHealth Middleburg Heights November Family Health Center

7800 Pearl Road Middleburg Heights, OH 44130

216-957-9700

**Metro** *Express Care* **216-957-1680**, for minor illnesses and injuries

Pharmacy: 216-957-MEDS (6337)

# 16. MetroHealth Ohio City Health Center

4757 Lorain Avenue, Cleveland, OH 44102

216-957-4848

Pharmacy: 216-957-MEDS (6337)

Metro Express Care 216-957-1680

for minor illnesses and injuries

# 17. MetroHealth Physical Therapy at West Shore Family YMCA

1575 Columbia Road, Westlake, OH 44145

216-778-4414

### 18. MetroHealth Pride Clinic

LGBT Community Center of Greater Cleveland 8705 Detroit Avenue, Cleveland, OH 44102

216-957-4905

# 19. MetroHealth Rocky River Medical Offices

20575 Center Ridge Road Rocky River, OH 44116

216-957-3200

# 20. MetroHealth State Road Family Practice

12744 State Road, North Royalton, OH 44133

440-582-1484

### 21. MetroHealth West 150<sup>th</sup> Health and Surgery Center

4330 West 150th St., Cleveland, OH 44135

216-251-6990

# 22. MetroHealth West Park Health Center

3838 West 150th St., Cleveland, OH 44111

216-957-5000

Metro Express Care 216-957-1680

for minor illnesses and injuries

# 23. MetroHealth Westlake Health Center at Crocker Park

38 Main St., Suite 300, Westlake, OH 44145

216-957-3200

Operating in conjunction with the Cleveland Department of Public Health (in partnership with the city of Cleveland):

### 24. J. Glen Smith Health Center

11100 St. Clair Ave., Cleveland, OH 44108

216-957-5600

#### 25. Mentor

8401 Mentor Avenue, Suite B Mentor, OH 44060

(440) 592-6095

### 26. Solon

5855 Harper Road Suite A Solon, OH 44139

(440) 592-6105

### 27. Medina

3985 Medina Rd. Ste. 180 Medina, OH 44139

(440) 592-6085

### 28. Chardon Campus

510 Fifth Avenue Chardon, OH 44024

# 29. Continuing Care Campus

10977 Capital Parkway Concord Township, OH 44077

Center for Comprehensive Rehabilitation

# 30. Madison Campus and 24/7 ER

6270 North Ridge Road Madison, OH 44057

Campus: **440-428-6800** 

ER: 440-428-0280

**Services include:** 24/7 emergency room, X-ray, CT scan, ultrasound, lab, physical therapy, Lake Health Physician Group Madison Family Practice and Lake Health Physician Group Madison Pediatrics.

### 31. Mentor Campus

9485 Mentor Avenue Mentor, OH 44060

# 32. Brunner Sanden Deitrick Wellness Campus and LiveHealthy fitness center

8655 Market St. Mentor, OH 44060

Services include: medically based fitness center; urgent care for non-life threatening injuries and illnesses; X-ray; lab; open MRI; physical therapy; sports medicine; occupational services; integrative medicine; and Lake Health Physician Group Mentor Family Practice.

### 33. Perrico Health Campus

4176 State Route 306 Willoughby, OH 44094

Services include: Lake Health Physician Group Women's Health Specialists, internal medicine, X-ray, digital mammography, 3D mammography, lab, ultrasound, bone densitometry, and physical therapy.

### 34. SOM Center Campus

5105 SOM Center Road Willoughby, OH 44094

**Services include:** X-ray; lab; and physician offices, including primary care, general surgery, rheumatology, obstetrics and gynecology and pain management.

## 35. TriPoint Medical Center

7590 Auburn Road Concord Twp., OH 44077

### 36. West Medical Center

36000 Euclid Avenue Willoughby, OH 44094

### 37. Willowick Campus

29804 Lakeshore Boulevard Willowick, OH 44095