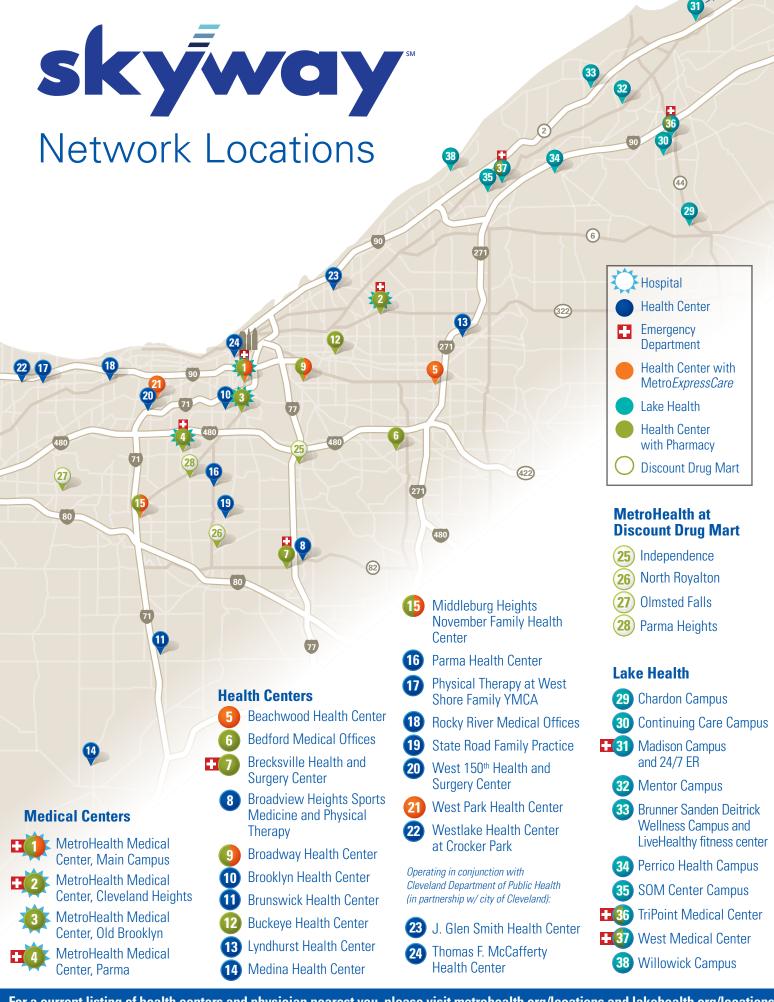

Every year, The MetroHealth System sees more than one million patients at its main campus hospital and network of more than 20 locations throughout the county. MetroHealth also provides care at four Discount Drug Marts and at more than 40 additional sites in Cuyahoga County through community partnerships such as the School Health program with the Cleveland Metropolitan School District.

# MetroHealth at Discount Drug Mart

25. Independence, OH 44131

6160 Brecksville Road

216-524-1835

#### 26. North Royalton, OH 44133

5500 Wallings Road

27. Olmsted Falls, OH 44138

8191 Columbia Road

440-235-8787

216-230-9100

#### 28. Parma Heights, OH 44130

6476 York Road

440-845-6800

metrohealth.org/discount-drugmart

#### 29. Chardon Campus

510 Fifth Avenue Chardon, OH 44024

# 30. Continuing Care Campus

10977 Capital Parkway Concord Township, OH 44077

Center for Comprehensive Rehabilitation

# 31. Madison Campus and 24/7 ER

6270 North Ridge Road Madison, OH 44057

Campus: 440-428-6800

ER: 440-428-0280

**Services include:** 24/7 emergency room, X-ray, CT scan, ultrasound, lab, physical therapy, Lake Health Physician Group Madison Family Practice and Lake Health Physician Group Madison Pediatrics.

#### 32. Mentor Campus

9485 Mentor Avenue Mentor, OH 44060

# 33. Brunner Sanden Deitrick Wellness Campus and LiveHealthy fitness center

8655 Market St. Mentor, OH 44060

Services include: medically based fitness center; urgent care for non-life threatening injuries and illnesses; X-ray; lab; open MRI; physical therapy; sports medicine; occupational services; integrative medicine; and Lake Health Physician Group Mentor Family Practice.

## **34. Perrico Health Campus** 4176 State Route 306

4176 State Route 306 Willoughby, OH 44094

Services include: Lake
Health Physician Group
Women's Health Specialists,
internal medicine, X-ray,
digital mammography,
3D mammography, lab,
ultrasound, bone densitometry,
and physical therapy.

#### 35. SOM Center Campus

5105 SOM Center Road Willoughby, OH 44094

**Services include:** X-ray; lab; and physician offices, including primary care, general surgery, rheumatology, obstetrics and gynecology and pain management.

# 36. TriPoint Medical Center

7590 Auburn Road Concord Twp., OH 44077

#### 37. West Medical Center

36000 Euclid Avenue Willoughby, OH 44094

#### 38. Willowick Campus

29804 Lakeshore Boulevard Willowick, OH 44095